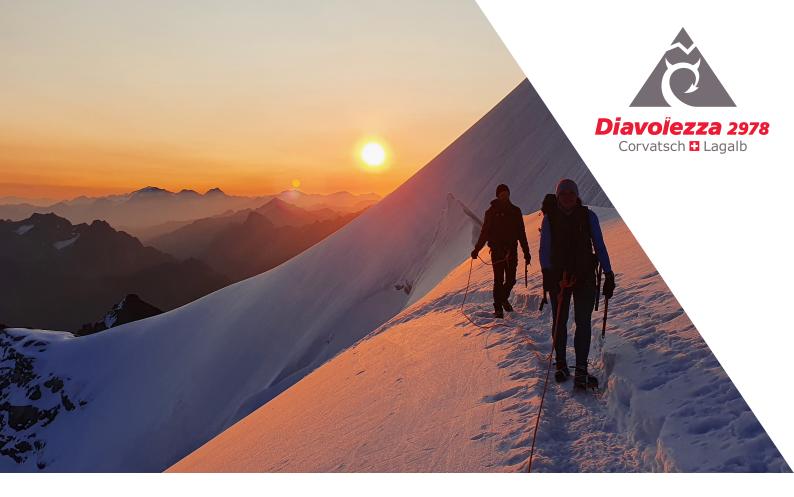

# Ice pick, rope and crampons at the ready

# **ALPINE HIKING**

## The Diavolezza Express route