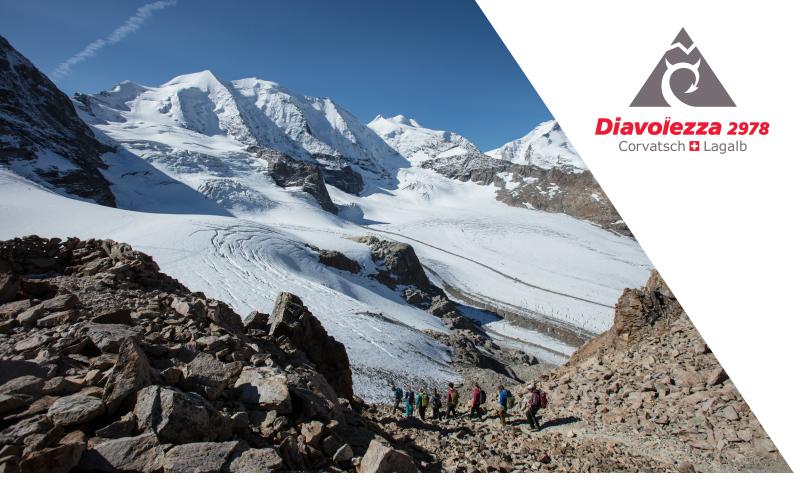

## Up close and personal with Piz Palü

## PALÜ GLACIER HIKE

## **Facts and figures**

- Guided daytime group tour
- Minimum number of participants: 5 people
- **Important:** please ensure that you have a sufficient level of fitness and sure-footedness for a five-hour hike
- Children aged 8 years and over are welcome to take part
- Carry food and drink in your rucksack
- No dogs allowed